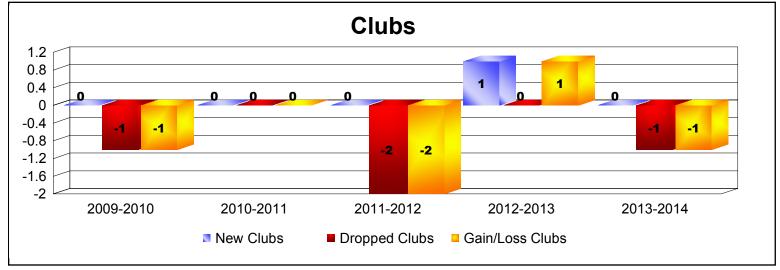

District 27 A1 As of June 2014 Cumulative

| Year      | New<br>Clubs | Dropped<br>Clubs | Gain/<br>Loss<br>Clubs | New<br>Members | Charter<br>Members | Reinstate<br>Members | Transfer<br>Members | Total<br>Member<br>Added | Total<br>Members<br>Dropped | Gain/<br>Loss<br>Members |
|-----------|--------------|------------------|------------------------|----------------|--------------------|----------------------|---------------------|--------------------------|-----------------------------|--------------------------|
| 2009-2010 | 0            | -1               | -1                     | 141            | 0                  | 9                    | 5                   | 155                      | -188                        | -33                      |
| 2010-2011 | 0            | 0                | 0                      | 157            | 0                  | 15                   | 13                  | 185                      | -189                        | -4                       |
| 2011-2012 | 0            | -2               | -2                     | 170            | 0                  | 4                    | 25                  | 199                      | -231                        | -32                      |
| 2012-2013 | 1            | 0                | 1                      | 137            | 40                 | 7                    | 5                   | 189                      | -147                        | 42                       |
| 2013-2014 | 0            | -1               | -1                     | 130            | 0                  | 4                    | 11                  | 145                      | -230                        | -85                      |
| Average   | 0            | -1               | -1                     | 147            | 8                  | 8                    | 12                  | 175                      | -197                        | -22                      |