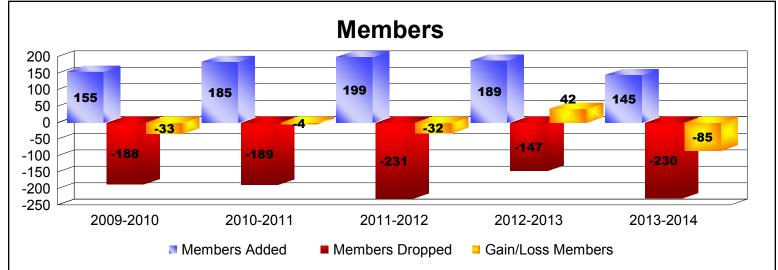

District 27 A1 As of June 2014 Cumulative

| Year      | New<br>Clubs | Dropped<br>Clubs | Gain/<br>Loss<br>Clubs | New<br>Members | Charter<br>Members | Reinstate<br>Members | Transfer<br>Members | Total<br>Member<br>Added | Total<br>Members<br>Dropped | Gain/<br>Loss<br>Members |
|-----------|--------------|------------------|------------------------|----------------|--------------------|----------------------|---------------------|--------------------------|-----------------------------|--------------------------|
| 2009-2010 | 0            | -1               | -1                     | 141            | 0                  | 9                    | 5                   | 155                      | -188                        | -33                      |
| 2010-2011 | 0            | 0                | 0                      | 157            | 0                  | 15                   | 13                  | 185                      | -189                        | -4                       |
| 2011-2012 | 0            | -2               | -2                     | 170            | 0                  | 4                    | 25                  | 199                      | -231                        | -32                      |
| 2012-2013 | 1            | 0                | 1                      | 137            | 40                 | 7                    | 5                   | 189                      | -147                        | 42                       |
| 2013-2014 | 0            | -1               | -1                     | 130            | 0                  | 4                    | 11                  | 145                      | -230                        | -85                      |
| Average   | 0            | -1               | -1                     | 147            | 8                  | 8                    | 12                  | 175                      | -197                        | -22                      |